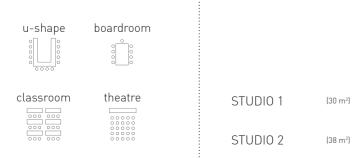

#### SPACE TRAVELLERS

A room of one's own. Complimentary Sky TV, large flatscreen, free WIFI... all in your own designer-styled room. That, dear guest, is unwinding the Penta way.

|   |                      | u-shape | banquet | classroom | boardroom | theatre |
|---|----------------------|---------|---------|-----------|-----------|---------|
| 1 | (30 m <sup>2</sup> ) | 12 🛉    | 10 🛉    | 16 🛉      | 11 🛉      | 20 🛉    |
|   |                      |         |         |           |           |         |
| 2 | (38 m²)              | 18 🛉    | 20 🛉    | 20 🛉      | 20 🛉      | 40 🛉    |
|   |                      |         |         | •         |           |         |