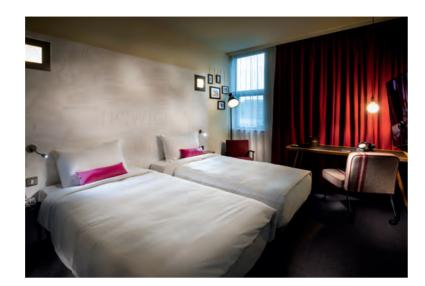

#### SPACE TRAVELLERS

A room of one's own. Complimentary Sky TV, large flatscreen, free WIFI... all in your own designer-styled room. That, dear guest, is unwinding the Penta way.

|   |                      | u-shape | banquet | classroom | boardroom | theatre |
|---|----------------------|---------|---------|-----------|-----------|---------|
| 1 | (30 m <sup>2</sup> ) | 12 🛉    | 10 🛉    | 16 🛉      | 11 🛉      | 20 🛉    |
|   |                      |         |         |           |           |         |
| 2 | (38 m²)              | 18 🛉    | 20 🛉    | 20 🛉      | 20 🛉      | 40 🛉    |
|   |                      |         |         | •         |           |         |