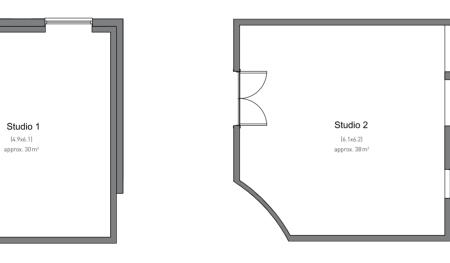

#### SPACE TRAVELLERS

A room of one's own. Complimentary Sky TV, large flatscreen, free WIFI... all in your own designer-styled room. That, dear guest, is unwinding the Penta way.

|   |                      | u-shape | banquet | classroom | boardroom | theatre |
|---|----------------------|---------|---------|-----------|-----------|---------|
| 1 | (30 m <sup>2</sup> ) | 12 🛉    | 10 🛉    | 16 🛉      | 11 🛉      | 20 🛉    |
|   |                      |         |         |           |           |         |
| 2 | (38 m²)              | 18 🛉    | 20 🛉    | 20 🛉      | 20 🛉      | 40 🛉    |
|   |                      |         |         | •         |           |         |